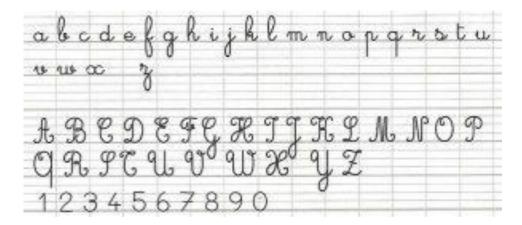

- 2-Write the secret message in French writing and look for its meaning. (French cursive writing on next page)
- 3- Finish your card with lots of love: Bisous
- 4- Sign your card
- 5- Give it or send it (through Feams- take a photo and upload it to Feams) to the person you wrote the card to.