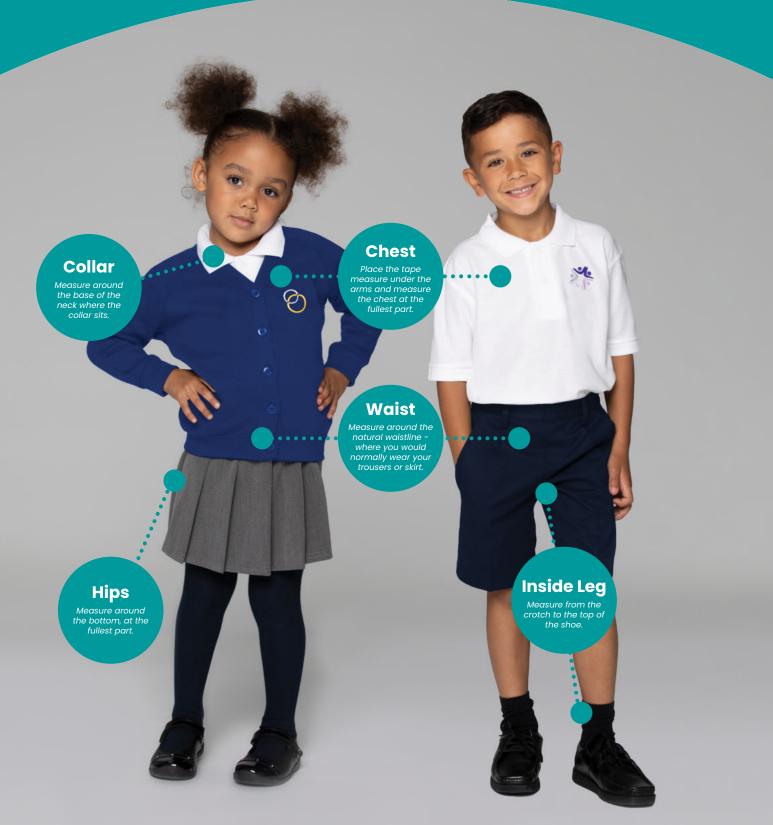

# How to measure your child for school uniform...

This uniform image is from our stock library and is for measuring guidance only.