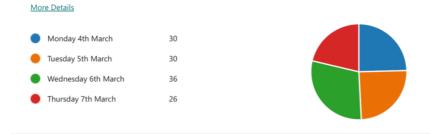

| More Details |    |   |
|--------------|----|---|
|              |    |   |
| Yes          | 62 |   |
| No           | 5  | N |
| •            |    |   |
|              |    |   |

If you answered 'Yes' to question 2 please complete the following.
I/we would be able to attend an afternoon session on (please tick all that apply):