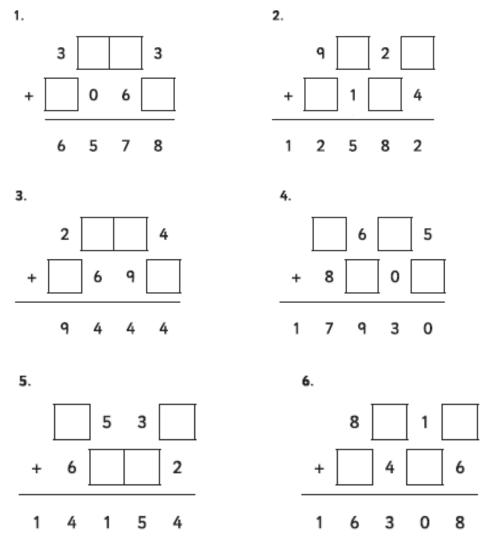

Put the missing numbers into these calculations to make them correct.

## Missing numbers

| 1 | 3 <b>51</b> 3 + <b>3</b> 06 <b>5</b> = 6578            |
|---|--------------------------------------------------------|
| 2 | 9 <b>4</b> 2 <b>8 + 3</b> 1 <b>5</b> 4 = 12 582        |
| 3 | 2 <b>75</b> 4 + <b>6</b> 69 <b>0</b> = 9444            |
| 4 | <b>9</b> 6 <b>2</b> 5 + 8 <b>3</b> 0 <b>5</b> = 17 930 |
| 5 | <b>7</b> 53 <b>2</b> + 6 <b>62</b> 2 = 14 154          |
| 6 | 8 <b>812 + 7</b> 4 <b>9</b> 6 = 16 308                 |
|   |                                                        |